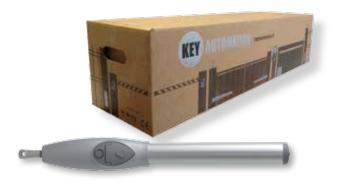

## PLUS

Easy slowdown and open limit settings

Double bearing on the main screw to grant robustness and movement fluidity

With both opening limit switch

New water resistant SUB remote control included

PS-300-FA

| CODE    | DESCRIPTION                                                                                                               | PCS PALLET |
|---------|---------------------------------------------------------------------------------------------------------------------------|------------|
| KPS302* | Kit for swing gates with leaves up to 3 m, 230 Vac motor.<br>Control unit with slowdown and opening mechanic limit switch | 15         |

## KIT COMPONENTS

CT202

LUMY-230E

SEL-M

FT32

RX4

SUB-44W

TS